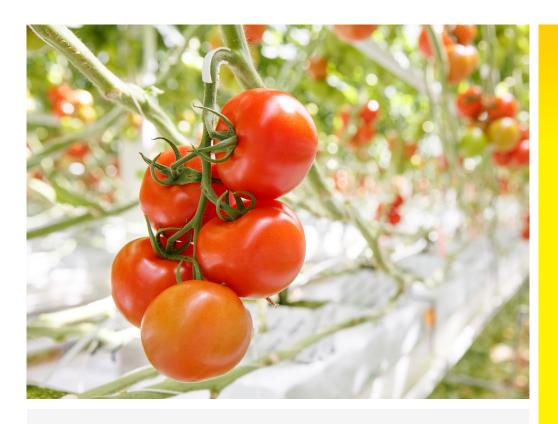

## **Endeavour RZ**

## **Hybrid Tomato**

Truss and loose harvest tomato

- Excellent shelf life
- Average fruit weight 130 140g
- Harvest with calyx on or off
- Flat trusses and good fruit quality
- Strong against crazing
- Easy to grow for a high yield
- Resistances HR:ToMV / Ff:1-5 / Fol:0,1 / For / Va / Vd.